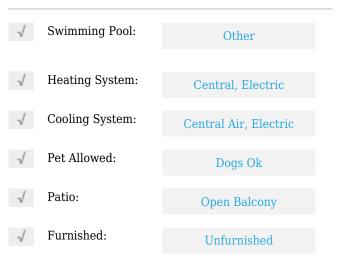

# **Residential Lease For Rent**

855 Sqft - 1300 SW 122nd Ave # 2, Miami, Florida 33184





### **Basic Details**

| Property Type:  | <b>Residential Lease</b> |
|-----------------|--------------------------|
| Listing Type:   | For Rent                 |
| Listing ID:     | A11402494                |
| Price:          | \$2,350                  |
| Bedrooms:       | 2                        |
| Bathrooms:      | 2                        |
| Square Footage: | 855 Sqft                 |
| Year Built:     | 1984                     |

#### Features



## Address Map

| Country: | US                       |
|----------|--------------------------|
| State:   | FL                       |
| County:  | Miami-Dade County        |
| City:    | Miami                    |
| Zipcode: | 33184                    |
| Street:  | 1300 SW 122nd Ave<br># 2 |

| Building Name: | PENINSULA AT<br>INTL GARDENS |  |
|----------------|------------------------------|--|
| Floor Number:  | 0                            |  |
| Longitude:     | W81° 36' 27.6''              |  |
| Latitude:      | N25° 45' 20.3''              |  |

# Agent Info



Daniel Lombardi ☎ (305) 695-1600 ☎ (786) 525-6127 ᢂ daniel@lomardiproperties.com