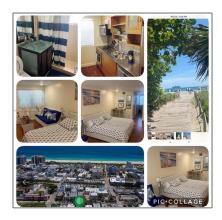

# Residential Lease For Rent

515 Sqft - 1340 Drexel Ave # 303, Miami Beach, Florida 33139

#### **Basic Details**

Property Type: Residential Lease

Listing Type: For Rent

Listing ID: **A11402289** 

Price: \$1,875

Bathrooms: 1

Square Footage: 515 Sqft

Year Built: 1949

### **Features**

\_/ Fi

Furnished:

Furnished