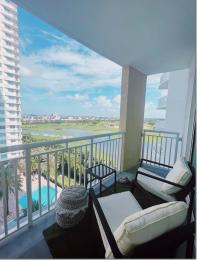

#### Features

| $\checkmark$ | Heating System: | Central                                  |
|--------------|-----------------|------------------------------------------|
| $\checkmark$ | Cooling System: | Central Air                              |
| $\checkmark$ | View:           | Golf View                                |
| $\checkmark$ | Pet Allowed:    | Restrictions Or Possible<br>Restrictions |
| $\checkmark$ | Patio:          | Open Balcony                             |
|              | Furnished:      | Unfurnished                              |