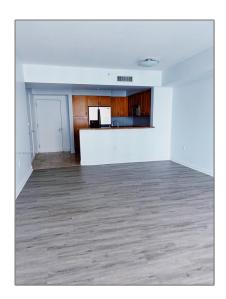

## Basic **Details**

| Property Type:  | Residential |
|-----------------|-------------|
| Listing Type:   | For Sale    |
| Listing ID:     | A11392860   |
| Price:          | \$370,000   |
| Bedrooms:       | 1           |
| Bathrooms:      | 1           |
| Half Bathrooms: | 1           |
| Square Footage: | 915 Sqft    |
| Year Built:     | 2007        |