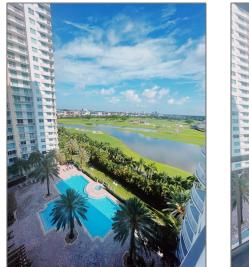

#### Features

| $\checkmark$ | Heating System: | Central                                  |
|--------------|-----------------|------------------------------------------|
| $\checkmark$ | Cooling System: | Central Air                              |
| $\checkmark$ | View:           | Golf View                                |
| $\checkmark$ | Pet Allowed:    | Restrictions Or Possible<br>Restrictions |
| $\checkmark$ | Patio:          | Open Balcony                             |
|              | Furnished:      | Unfurnished                              |