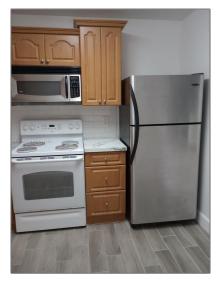

#### Basic **Details**

| Property Type:  | <b>Residential Lease</b> |  |
|-----------------|--------------------------|--|
| Listing Type:   | For Rent                 |  |
| Listing ID:     | A11401932                |  |
| Price:          | \$2,300                  |  |
| Bedrooms:       | 2                        |  |
| Bathrooms:      | 2                        |  |
| Square Footage: | 770 Sqft                 |  |
| Year Built:     | 1985                     |  |