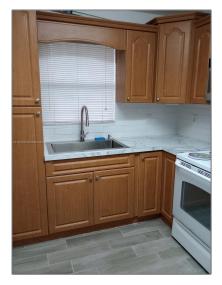

#### Basic **Details**

| Property Type:  | <b>Residential Lease</b> |  |
|-----------------|--------------------------|--|
| Listing Type:   | For Rent                 |  |
| Listing ID:     | A11401932                |  |
| Price:          | \$2,300                  |  |
| Bedrooms:       | 2                        |  |
| Bathrooms:      | 2                        |  |
| Square Footage: | 770 Sqft                 |  |
| Year Built:     | 1985                     |  |