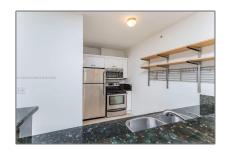

### Basic Details

Property Type: **Residential Lease** Listing Type: **For Rent** Listing ID: A11402436 \$2,850 Price: Bedrooms: 2 Bathrooms: 2 Square Footage: 1,040 Sqft Year Built: 2008 10,500 Sqft Lot Area:

#### **Features**

| $\sqrt{}$ | Heating System: | Central      |
|-----------|-----------------|--------------|
| $\sqrt{}$ | Cooling System: | Central Air  |
| $\sqrt{}$ | View:           | Other        |
| $\sqrt{}$ | Patio:          | Open Balcony |
| $\sqrt{}$ | Furnished:      | Unfurnished  |