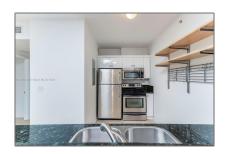

### Basic Details

Property Type: **Residential Lease** Listing Type: **For Rent** Listing ID: A11402436 \$2,850 Price: Bedrooms: 2 Bathrooms: 2 Square Footage: 1,040 Sqft Year Built: 2008 10,500 Sqft Lot Area:

#### **Features**

| $\sqrt{}$ | Heating System: | Central      |
|-----------|-----------------|--------------|
| $\sqrt{}$ | Cooling System: | Central Air  |
| $\sqrt{}$ | View:           | Other        |
| $\sqrt{}$ | Patio:          | Open Balcony |
| $\sqrt{}$ | Furnished:      | Unfurnished  |