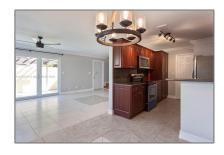

# Residential Lease For Rent

1,034 Sqft - 15822 SW 90th Ct, Palmetto Bay, Florida 33157

### Basic Details

Property Type: **Residential Lease** Listing Type: **For Rent** Listing ID: A11402327 \$2,650 Price: Bedrooms: 2 Bathrooms: 1 1 Half Bathrooms: 1,034 Sqft Square Footage: Year Built: 1979