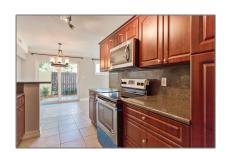

# Residential Lease For Rent

1,034 Sqft - 15822 SW 90th Ct, Palmetto Bay, Florida 33157

### Basic Details

Property Type: **Residential Lease** Listing Type: **For Rent** Listing ID: A11402327 \$2,650 Price: Bedrooms: 2 Bathrooms: 1 1 Half Bathrooms: 1,034 Sqft Square Footage: Year Built: 1979