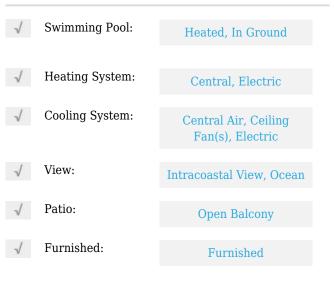

# **Residential Lease For Rent**

1,145 Sqft - 3161 S Ocean Dr#1610, Hallandale Beach, Florida 33009





#### Basic **Details**

| Property Type:  | <b>Residential Lease</b> |  |
|-----------------|--------------------------|--|
| Listing Type:   | For Rent                 |  |
| Listing ID:     | A11402232                |  |
| Price:          | \$2,600                  |  |
| Bedrooms:       | 2                        |  |
| Bathrooms:      | 2                        |  |
| Square Footage: | 1,145 Sqft               |  |
| Year Built:     | 1971                     |  |

### Features



### Address Map

| Country:       | US                        |  |
|----------------|---------------------------|--|
| State:         | FL                        |  |
| County:        | <b>Broward County</b>     |  |
| City:          | Hallandale Beach          |  |
| Zipcode:       | 33009                     |  |
| Street:        | 3161 S Ocean Dr #<br>1610 |  |
| Building Name: | CLIFTON CONDO             |  |
| Floor Number:  | 0                         |  |
| Longitude:     | W81° 52' 39.1''           |  |

Latitude:

## Agent Info



Daniel Lombardi ☎ (305) 695-1600 ☎ (786) 525-6127 ᢂ daniel@lomardiproperties.com