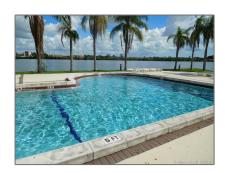

### Features

| √ Swimming Pool:  | In Ground                      |
|-------------------|--------------------------------|
| √ Heating System: | Central                        |
| ✓ Cooling System: | Central Air, Ceiling<br>Fan(s) |
| √ View:           | Garden                         |
| √ Pet Allowed:    | Maximum 20 Lbs                 |
| √ Patio:          | Open Porch                     |
| √ Furnished:      | Unfurnished                    |
|                   |                                |