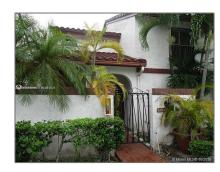

### Features

| √ Swimming Pool:  | In Ground                      |
|-------------------|--------------------------------|
| √ Heating System: | Central                        |
| ✓ Cooling System: | Central Air, Ceiling<br>Fan(s) |
| √ View:           | Garden                         |
| √ Pet Allowed:    | Maximum 20 Lbs                 |
| √ Patio:          | Open Porch                     |
| √ Furnished:      | Unfurnished                    |
|                   |                                |