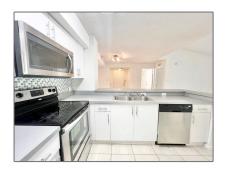

# **Residential Lease For Rent**

1,060 Sqft - 610 S Park Rd # 1, Hollywood, Florida 33021









### **Basic Details**

| Property Type:  | <b>Residential Lease</b> |  |
|-----------------|--------------------------|--|
| Listing Type:   | For Rent                 |  |
| Listing ID:     | A11402181                |  |
| Price:          | \$2,270                  |  |
| Bedrooms:       | 2                        |  |
| Bathrooms:      | 2                        |  |
| Square Footage: | 1,060 Sqft               |  |
| Year Built:     | 1991                     |  |

#### Features



## Address Map

| Country: | US                    |
|----------|-----------------------|
| State:   | FL                    |
| County:  | <b>Broward County</b> |
| City:    | Hollywood             |
| Zipcode: | 33021                 |
| Street:  | 610 S Park Rd # 1     |

| Building Name: | HOLLYWOOD PA