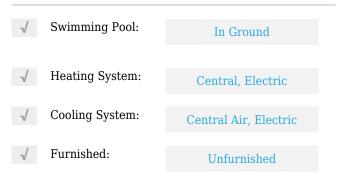

# **Residential Lease For Rent**

1,060 Sqft - 610 S Park Rd # 1, Hollywood, Florida 33021









### **Basic Details**

| Property Type:  | <b>Residential Lease</b> |  |
|-----------------|--------------------------|--|
| Listing Type:   | For Rent                 |  |
| Listing ID:     | A11402181                |  |
| Price:          | \$2,270                  |  |
| Bedrooms:       | 2                        |  |
| Bathrooms:      | 2                        |  |
| Square Footage: | 1,060 Sqft               |  |
| Year Built:     | 1991                     |  |

#### Features



## Address Map

| Country: | US                    |
|----------|-----------------------|
| State:   | FL                    |
| County:  | <b>Broward County</b> |
| City:    | Hollywood             |
| Zipcode: | 33021                 |
| Street:  | 610 S Park Rd # 1     |

| Building Name: | HOLLYWOOD PARC<br>CONDOMINIU |  |
|----------------|------------------------------|--|
| Floor Number:  | 0                            |  |
| Longitude:     | W81° 49' 26.6''              |  |
| Latitude:      | N26° 0' 21.6''               |  |

# Agent Info



Daniel Lombardi ☎ (305) 695-1600 ☎ (786) 525-6127 ᢂ daniel@lomardiproperties.com