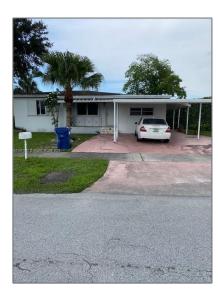

# Residential Lease For Rent

935 Sqft - 1170 NW 90th St # 1, Miami, Florida 33150

# Basic Details

| Property Type:  | Residential Lease |  |
|-----------------|-------------------|--|
| Listing Type:   | For Rent          |  |
| Listing ID:     | A11401842         |  |
| Price:          | \$2,650           |  |
| Bedrooms:       | 3                 |  |
| Bathrooms:      | 1                 |  |
| Square Footage: | 935 Sqft          |  |
| Year Built:     | 1953              |  |
| Lot Area:       | 9,400 Sqft        |  |