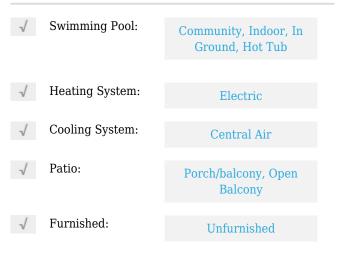

# **Residential Lease For Rent**

1,028 Sqft - 1010 Brickell Ave # 1509, Miami, Florida 33131





#### **Basic Details**

| Property Type:  | <b>Residential Lease</b> |  |
|-----------------|--------------------------|--|
| Listing Type:   | For Rent                 |  |
| Listing ID:     | A11400588                |  |
| Price:          | \$5,100                  |  |
| Bedrooms:       | 2                        |  |
| Bathrooms:      | 2                        |  |
| Square Footage: | 1,028 Sqft               |  |
| Year Built:     | 2017                     |  |

#### Features



## Address Map

| Country:       | US                          |  |
|----------------|-----------------------------|--|
| State:         | FL                          |  |
| County:        | Miami-Dade County           |  |
| City:          | Miami                       |  |
| Zipcode:       | 33131                       |  |
| Street:        | 1010 Brickell Ave #<br>1509 |  |
| Building Name: | 1010 BRICKELL<br>CONDO      |  |
| Floor Number:  | 0                           |  |
| Longitude:     | W81° 48' 27.7''             |  |

## Latitude:

# Agent Info



Daniel Lombardi ☎ (305) 695-1600 ☎ (786) 525-6127 ᢂ daniel@lomardiproperties.com