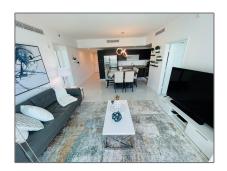

### Property Type: **Residential Lease** Listing Type: **For Rent** Listing ID: A11390458 \$4,900 Price: Bedrooms: 2 2 Bathrooms: Square Footage: 986 Sqft Year Built: 2008

### **Features**

| √ Sī | wimming Pool:  | Heated      |
|------|----------------|-------------|
| √ H  | eating System: | Central     |
| √ Co | ooling System: | Central Air |
| √ Vi | lew:           | Bay         |
| √ Fu | urnished:      | Furnished   |