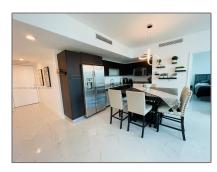

### Property Type: **Residential Lease** Listing Type: **For Rent** Listing ID: A11390458 \$4,900 Price: Bedrooms: 2 2 Bathrooms: Square Footage: 986 Sqft Year Built: 2008

### **Features**

| √ Sī | wimming Pool:  | Heated      |
|------|----------------|-------------|
| √ H  | eating System: | Central     |
| √ Co | ooling System: | Central Air |
| √ Vi | lew:           | Bay         |
| √ Fu | urnished:      | Furnished   |