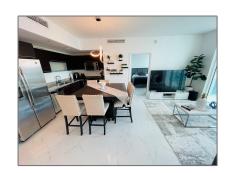

### Property Type: **Residential Lease** Listing Type: **For Rent** Listing ID: A11390458 \$4,900 Price: Bedrooms: 2 2 Bathrooms: Square Footage: 986 Sqft Year Built: 2008

### **Features**

| √ Sī | wimming Pool:  | Heated      |
|------|----------------|-------------|
| √ H  | eating System: | Central     |
| √ Co | ooling System: | Central Air |
| √ Vi | lew:           | Bay         |
| √ Fu | urnished:      | Furnished   |