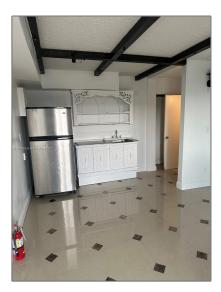

### Basic **Details**

| Property Type:  | <b>Residential Lease</b> |  |
|-----------------|--------------------------|--|
| Listing Type:   | For Rent                 |  |
| Listing ID:     | A11402089                |  |
| Price:          | \$1,500                  |  |
| Bedrooms:       | 1                        |  |
| Bathrooms:      | 1                        |  |
| Square Footage: | 19,515 Sqft              |  |
| Year Built:     | 1970                     |  |
| Lot Area:       | 27,393 Sqft              |  |

#### Features

| $\checkmark$ | Pet Allowed: | Restrictions Or Possible<br>Restrictions |
|--------------|--------------|------------------------------------------|
|              | Furnished:   | Unfurnished                              |