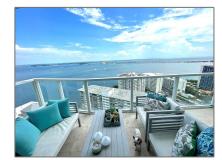

### Features

| $\sqrt{}$ | Swimming Pool:  | Other, Private                           |
|-----------|-----------------|------------------------------------------|
| $\sqrt{}$ | Heating System: | Central                                  |
| $\sqrt{}$ | Cooling System: | Central Air                              |
| $\sqrt{}$ | View:           | Bay                                      |
| $\sqrt{}$ | Pet Allowed:    | Restrictions Or Possible<br>Restrictions |
| $\sqrt{}$ | Furnished:      | Partially                                |

Building Name: **THE EMERALD AT BRICKELL** 

Floor Number: **0** 

Longitude: **W81° 48' 35.2''** 

Latitude: **N25° 45' 34.9''** 