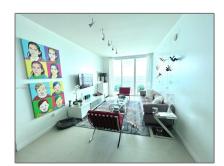

#### Basic Details

| Property Type:  | <b>Residential Lease</b> |  |
|-----------------|--------------------------|--|
| Listing Type:   | For Rent                 |  |
| Listing ID:     | A11398263                |  |
| Price:          | \$4,500                  |  |
| Bedrooms:       | 2                        |  |
| Bathrooms:      | 2                        |  |
| Half Bathrooms: | 1                        |  |
| Square Footage: | 1,264 Sqft               |  |
| Year Built:     | 2006                     |  |

### Features

| $\sqrt{}$ | Swimming Pool:  | Other, Private                           |
|-----------|-----------------|------------------------------------------|
| $\sqrt{}$ | Heating System: | Central                                  |
| $\sqrt{}$ | Cooling System: | Central Air                              |
| $\sqrt{}$ | View:           | Bay                                      |
| $\sqrt{}$ | Pet Allowed:    | Restrictions Or Possible<br>Restrictions |
| $\sqrt{}$ | Furnished:      | Partially                                |