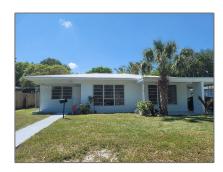

# Residential Lease For Rent

 $2,\!483$  Sqft - 16902 NE 23rd Ave # 2, North Miami Beach, Florida 33160

#### Basic Details

Property Type: **Residential Lease** Listing Type: **For Rent** Listing ID: A11402210 Price: \$1,250 Bathrooms: 1 2,483 Sqft Square Footage: Year Built: **1955** 9,000 Sqft Lot Area:

### Address Map

| Country:       | US                        |  |
|----------------|---------------------------|--|
| State:         | FL                        |  |
| County:        | Miami-Dade County         |  |
| City:          | North Miami Beach         |  |
| Zipcode:       | 33160                     |  |
| Street:        | 16902 NE 23rd Ave<br># 2  |  |
| Building Name: | GREYNOLDS PARK<br>GARDENS |  |
| Floor Number:  | 0                         |  |
| Longitude:     | W81° 50' 39.9''           |  |
|                |                           |  |