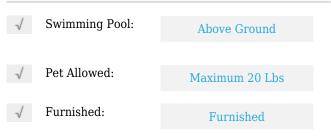

--------------------------------------|
| For Rent                 |                                                               |
| A11402026                |                                                               |
| \$4,000                  |                                                               |
| 2                        |                                                               |
| 2                        |                                                               |
| 1,200 Sqft               |                                                               |
| 1991                     |                                                               |
|                          | For Rent<br>A11402026<br>\$4,000<br>2<br>2<br>2<br>1,200 Sqft |

#### Features



## Address Map

| Country: | US                           |
|----------|------------------------------|
| State:   | FL                           |
| County:  | Miami-Dade County            |
| City:    | Miami                        |
| Zipcode: | 33131                        |
| Street:  | 540 Brickell Key Dr<br># 915 |

| Building Name: | BRICKELL KEY II<br>CONDO |  |
|----------------|--------------------------|--|
| Floor Number:  | 0                        |  |
| Longitude:     | W81° 48' 58.6''          |  |
| Latitude:      | N25° 46' 4.8''           |  |

# Agent Info



Daniel Lombardi ☎ (305) 695-1600 ☎ (786) 525-6127 ᢂ daniel@lomardiproperties.com