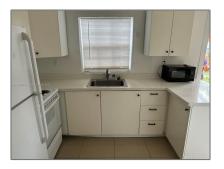

### Basic **Details**

| Property Type:  | <b>Residential Lease</b> |  |
|-----------------|--------------------------|--|
| Listing Type:   | For Rent                 |  |
| Listing ID:     | A11402023                |  |
| Price:          | \$1,500                  |  |
| Bedrooms:       | 1                        |  |
| Bathrooms:      | 1                        |  |
| Square Footage: | 19,515 Sqft              |  |
| Year Built:     | 1970                     |  |
| Lot Area:       | 27,393 Sqft              |  |

#### Features

|              | Pet Allowed: | Restrictions Or Possible<br>Restrictions |
|--------------|--------------|------------------------------------------|
| $\checkmark$ | Furnished:   | Unfurnished                              |