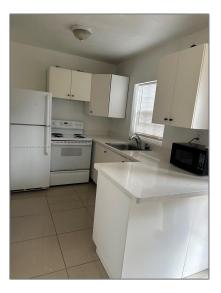

### Basic **Details**

| Property Type:  | <b>Residential Lease</b> |  |
|-----------------|--------------------------|--|
| Listing Type:   | For Rent                 |  |
| Listing ID:     | A11402023                |  |
| Price:          | \$1,500                  |  |
| Bedrooms:       | 1                        |  |
| Bathrooms:      | 1                        |  |
| Square Footage: | 19,515 Sqft              |  |
| Year Built:     | 1970                     |  |
| Lot Area:       | 27,393 Sqft              |  |

#### Features

|              | Pet Allowed: | Restrictions Or Possible<br>Restrictions |
|--------------|--------------|------------------------------------------|
| $\checkmark$ | Furnished:   | Unfurnished                              |