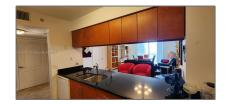

### Features

| √ Swimming Pool:  | Community   |
|-------------------|-------------|
| √ Cooling System: | Central Air |
| √ View:           | Bay         |
| √ Furnished:      | Furnished   |