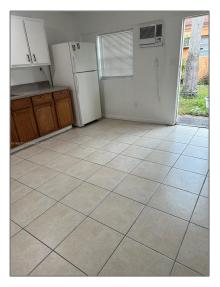

# **Residential Lease For Rent**

19,515 Sqft - 1610 N Dixie Hwy **#** 3, Hollywood, Florida 33020

### Basic Details

| Property Type:  | <b>Residential Lease</b> |  |
|-----------------|--------------------------|--|
| Listing Type:   | For Rent                 |  |
| Listing ID:     | A11402012                |  |
| Price:          | \$1,500                  |  |
| Bedrooms:       | 1                        |  |
| Bathrooms:      | 1                        |  |
| Square Footage: | 19,515 Sqft              |  |
| Year Built:     | 1970                     |  |
| Lot Area:       | 27,393 Sqft              |  |

#### Features

| <br>Pet Allowed: | Restrictions Or Possible<br>Restrictions |
|------------------|------------------------------------------|
| <br>Furnished:   | Unfurnished                              |