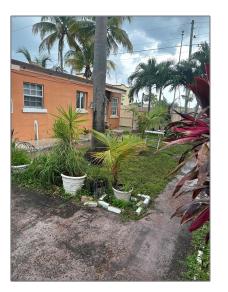

# **Residential Lease For Rent**

19,515 Sqft - 1610 N Dixie Hwy **#** 3, Hollywood, Florida 33020

### Basic Details

| Property Type:  | <b>Residential Lease</b> |  |
|-----------------|--------------------------|--|
| Listing Type:   | For Rent                 |  |
| Listing ID:     | A11402012                |  |
| Price:          | \$1,500                  |  |
| Bedrooms:       | 1                        |  |
| Bathrooms:      | 1                        |  |
| Square Footage: | 19,515 Sqft              |  |
| Year Built:     | 1970                     |  |
| Lot Area:       | 27,393 Sqft              |  |

| Street:        | 1610 N Dixie Hwy #<br>3 |  |
|----------------|-------------------------|--|
| Building Name: | HOLLYWOOD PARK          |  |
| Floor Number:  | 0                       |  |
| Longitude:     | W81° 50' 59.8''         |  |
| Latitude:      | N26° 1' 31.7''          |  |