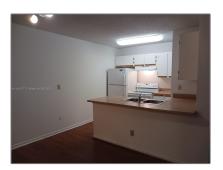

#### Basic Details

| Property Type:  | <b>Residential Lease</b> |  |
|-----------------|--------------------------|--|
| Listing Type:   | For Rent                 |  |
| Listing ID:     | A11401077                |  |
| Price:          | \$1,800                  |  |
| Bedrooms:       | 1                        |  |
| Bathrooms:      | 1                        |  |
| Square Footage: | 782 Sqft                 |  |
| Year Built:     | 1989                     |  |
|                 |                          |  |