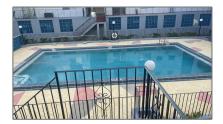

# Residential For Sale

1,144 Sqft - 1635 W 44th Pl # 214, Hialeah, Florida 33012

#### Basic Details

| Property Type:  | Residential |  |
|-----------------|-------------|--|
| Listing Type:   | For Sale    |  |
| Listing ID:     | A11401815   |  |
| Price:          | \$269,000   |  |
| Bedrooms:       | 2           |  |
| Bathrooms:      | 2           |  |
| Square Footage: | 1,144 Sqft  |  |
| Year Built:     | 1975        |  |