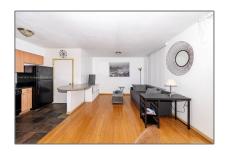

#### Basic Details

Property Type: **Residential Lease** Listing Type: **For Rent** Listing ID: A11401631 \$3,200 Price: Bedrooms: 1 Bathrooms: 1 806 Sqft Square Footage: Year Built: 2001

### **Features**

Furnished:

| √ Swimming P   | Pool: Above Ground, Automatic Chlorination |
|----------------|--------------------------------------------|
| √ Pet Allowed: | Maximum 20 Lbs                             |
| √ Patio:       | Patio                                      |