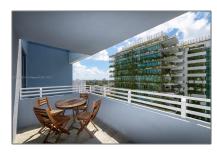

### **Features**

Furnished:

| √ Swimming P   | Pool: Above Ground, Automatic Chlorination |
|----------------|--------------------------------------------|
| √ Pet Allowed: | Maximum 20 Lbs                             |
| √ Patio:       | Patio                                      |