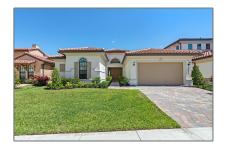

# **Residential Lease For Rent**

3,417 Sqft - 12555 N Parkland Bay Trl, Parkland, Florida 33076

#### Basic Details

| Property Type:  | <b>Residential Lease</b> |  |
|-----------------|--------------------------|--|
| Listing Type:   | For Rent                 |  |
| Listing ID:     | A11399520                |  |
| Price:          | \$6,400                  |  |
| Bedrooms:       | 4                        |  |
| Bathrooms:      | 3                        |  |
| Square Footage: | 3,417 Sqft               |  |
| Year Built:     | 2022                     |  |
| Lot Area:       | 10,112 Sqft              |  |