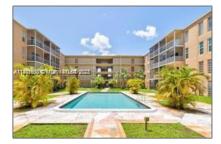

# **Residential Lease For Rent**

1,240 Sqft - 4848 NW 24th Ct # 416, Lauderdale Lakes, Florida 33313

#### Basic **Details**

| Property Type:  | <b>Residential Lease</b> |  |
|-----------------|--------------------------|--|
| Listing Type:   | For Rent                 |  |
| Listing ID:     | A11401500                |  |
| Price:          | \$1,700                  |  |
| Bedrooms:       | 2                        |  |
| Bathrooms:      | 2                        |  |
| Square Footage: | 1,240 Sqft               |  |
| Year Built:     | 1979                     |  |
|                 |                          |  |