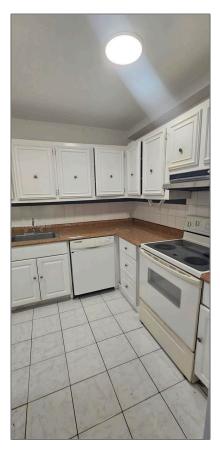

# **Residential Lease For Rent**

1,240 Sqft - 4848 NW 24th Ct # 416, Lauderdale Lakes, Florida 33313

#### Basic **Details**

| Property Type:  | <b>Residential Lease</b> |  |
|-----------------|--------------------------|--|
| Listing Type:   | For Rent                 |  |
| Listing ID:     | A11401500                |  |
| Price:          | \$1,700                  |  |
| Bedrooms:       | 2                        |  |
| Bathrooms:      | 2                        |  |
| Square Footage: | 1,240 Sqft               |  |
| Year Built:     | 1979                     |  |
|                 |                          |  |