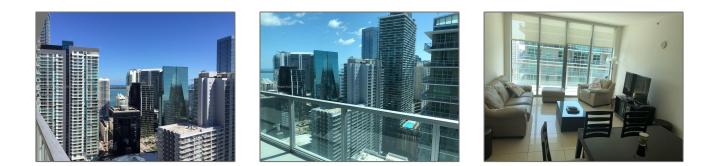

#### Features

| ✓ Heating System: | Central, Electric                        |
|-------------------|------------------------------------------|
| √ Cooling System: | Central Air, Electric                    |
| √ View:           | Bay, Pool, Water                         |
| √ Pet Allowed:    | Restrictions Or Possible<br>Restrictions |
| √ Furnished:      | Unfurnished                              |