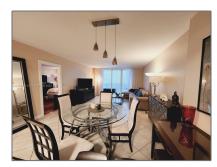

# Residential Lease For Rent

880 Sqft - 2301 Collins Ave # 1202, Miami Beach, Florida 33139

### Basic Details

| Property Type:  | <b>Residential Lease</b> |  |
|-----------------|--------------------------|--|
| Listing Type:   | For Rent                 |  |
| Listing ID:     | A11401310                |  |
| Price:          | \$6,500                  |  |
| Bedrooms:       | 1                        |  |
| Bathrooms:      | 1                        |  |
| Square Footage: | 880 Sqft                 |  |
| Year Built:     | 1926                     |  |