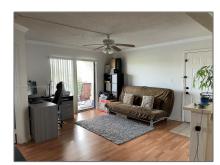

### Basic Details

| Property Type:  | <b>Residential Lease</b> |  |
|-----------------|--------------------------|--|
| Listing Type:   | For Rent                 |  |
| Listing ID:     | A11401276                |  |
| Price:          | \$1,900                  |  |
| Bedrooms:       | 1                        |  |
| Bathrooms:      | 1                        |  |
| Square Footage: | 739 Sqft                 |  |
| Year Built:     | 1991                     |  |