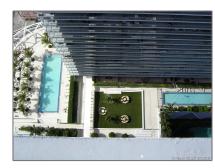

#### Features

| √ Swimming Pool:  | Other, Community, Above Ground |
|-------------------|--------------------------------|
| √ Heating System: | Central                        |
| √ Cooling System: | Central Air                    |
| √ Patio:          | Open Balcony                   |
| √ Furnished:      | Unfurnished                    |