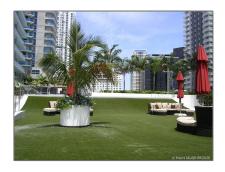

#### Features

| √ Swimming Pool:  | Other, Community, Above Ground |
|-------------------|--------------------------------|
| √ Heating System: | Central                        |
| √ Cooling System: | Central Air                    |
| √ Patio:          | Open Balcony                   |
| √ Furnished:      | Unfurnished                    |