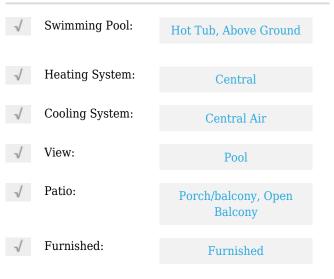

# **Residential Lease For Rent**

701 Sqft - 3470 E Coast Ave # H2207, Miami, Florida 33137





#### Basic **Details**

| Property Type:  | <b>Residential Lease</b> |  |
|-----------------|--------------------------|--|
| Listing Type:   | For Rent                 |  |
| Listing ID:     | A11399091                |  |
| Price:          | \$3,400                  |  |
| Bedrooms:       | 1                        |  |
| Bathrooms:      | 1                        |  |
| Square Footage: | 701 Sqft                 |  |
| Year Built:     | 2007                     |  |

#### Features



### Address Map

| Country:       | US                          |  |
|----------------|-----------------------------|--|
| State:         | FL                          |  |
| County:        | Miami-Dade County           |  |
| City:          | Miami                       |  |
| Zipcode:       | 33137                       |  |
| Street:        | 3470 E Coast Ave #<br>H2207 |  |
| Building Name: | TWO MIDTOWN<br>MIAMI CONDO  |  |
| Floor Number:  | 0                           |  |
| Longitude:     | W81° 48' 30.3''             |  |

Latitude:

## Agent Info



Daniel Lombardi ☎ (305) 695-1600 ☎ (786) 525-6127 ᢂ daniel@lomardiproperties.com