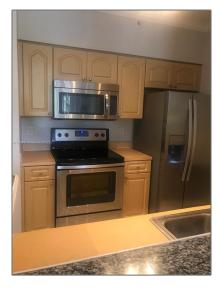

# Residential Lease For Rent

711 Sqft - 6841 SW 44th St # 205, Miami, Florida 33155

### Basic Details

| Property Type:  | <b>Residential Lease</b> |  |
|-----------------|--------------------------|--|
| Listing Type:   | For Rent                 |  |
| Listing ID:     | A11399607                |  |
| Price:          | \$2,250                  |  |
| Bedrooms:       | 1                        |  |
| Bathrooms:      | 1                        |  |
| Square Footage: | 711 Sqft                 |  |
| Year Built:     | 2005                     |  |