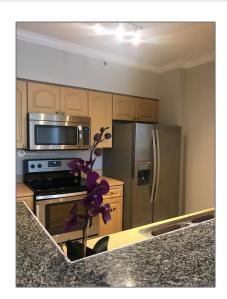

# Residential Lease For Rent

711 Sqft - 6841 SW 44th St # 205, Miami, Florida 33155

### Basic Details

| Property Type:  | <b>Residential Lease</b> |  |
|-----------------|--------------------------|--|
| Listing Type:   | For Rent                 |  |
| Listing ID:     | A11399607                |  |
| Price:          | \$2,250                  |  |
| Bedrooms:       | 1                        |  |
| Bathrooms:      | 1                        |  |
| Square Footage: | 711 Sqft                 |  |
| Year Built:     | 2005                     |  |