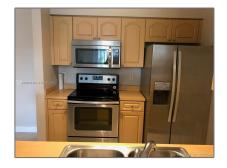

# Residential Lease For Rent

711 Sqft - 6841 SW 44th St # 205, Miami, Florida 33155

### Basic Details

| Property Type:  | <b>Residential Lease</b> |  |
|-----------------|--------------------------|--|
| Listing Type:   | For Rent                 |  |
| Listing ID:     | A11399607                |  |
| Price:          | \$2,250                  |  |
| Bedrooms:       | 1                        |  |
| Bathrooms:      | 1                        |  |
| Square Footage: | 711 Sqft                 |  |
| Year Built:     | 2005                     |  |