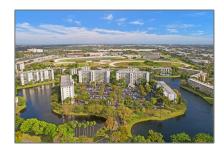

## Residential For Sale

1,222 Sqft - 2215 N Cypress Island Dr # 808, Pompano Beach, Florida 33069

# Address Map

| Country:       | US                                |  |
|----------------|-----------------------------------|--|
| State:         | FL                                |  |
| County:        | <b>Broward County</b>             |  |
| City:          | Pompano Beach                     |  |
| Zipcode:       | 33069                             |  |
| Street:        | 2215 N Cypress<br>Island Dr # 808 |  |
| Building Name: | Cypress Bend                      |  |
| Floor Number:  | 0                                 |  |
| Longitude:     | W81° 51' 1.4''                    |  |
| Latitude:      | N26° 12' 59.9"                    |  |