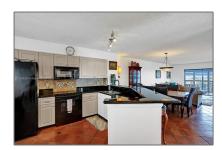

## Residential For Sale

1,222 Sqft - 2215 N Cypress Island Dr # 808, Pompano Beach, Florida 33069

#### Basic Details

| Property Type:  | Residential |  |
|-----------------|-------------|--|
| Listing Type:   | For Sale    |  |
| Listing ID:     | A11399284   |  |
| Price:          | \$297,000   |  |
| Bedrooms:       | 2           |  |
| Bathrooms:      | 2           |  |
| Square Footage: | 1,222 Sqft  |  |
| Year Built:     | 1988        |  |