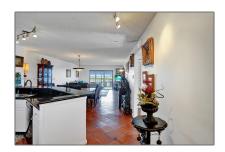

## Residential For Sale

1,222 Sqft - 2215 N Cypress Island Dr # 808, Pompano Beach, Florida 33069

#### Basic Details

| Property Type:  | Residential |  |
|-----------------|-------------|--|
| Listing Type:   | For Sale    |  |
| Listing ID:     | A11399284   |  |
| Price:          | \$297,000   |  |
| Bedrooms:       | 2           |  |
| Bathrooms:      | 2           |  |
| Square Footage: | 1,222 Sqft  |  |
| Year Built:     | 1988        |  |