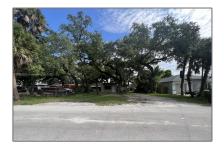

## Land/boat Docks For Sale

- 1525 SW 27th Ct, Fort Lauderdale, Florida 33315

## Address Map

| Land/boat Docks |
|-----------------|
| For Sale        |
| A11396227       |
| \$350,000       |
| 7,725 Sqft      |
|                 |

| Country:       | US                    |  |
|----------------|-----------------------|--|
| State:         | FL                    |  |
| County:        | <b>Broward County</b> |  |
| City:          | Fort Lauderdale       |  |
| Zipcode:       | 33315                 |  |
| Street:        | 1525 SW 27th Ct       |  |
| Building Name: | HARDWICK<br>HEIGHTS   |  |
| Floor Number:  | 0                     |  |
| Longitude:     | W81° 50' 18''         |  |
| Latitude:      | N26° 5' 22.2''        |  |