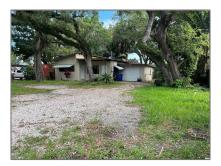

## Land/boat Docks For Sale

- 1525 SW 27th Ct, Fort Lauderdale, Florida 33315

## Address Map

| Land/boat Docks |
|-----------------|
| For Sale        |
| A11396227       |
| \$350,000       |
| 7,725 Sqft      |
|                 |

| Country:       | US                    |  |
|----------------|-----------------------|--|
| State:         | FL                    |  |
| County:        | <b>Broward County</b> |  |
| City:          | Fort Lauderdale       |  |
| Zipcode:       | 33315                 |  |
| Street:        | 1525 SW 27th Ct       |  |
| Building Name: | HARDWICK<br>HEIGHTS   |  |
| Floor Number:  | 0                     |  |
| Longitude:     | W81° 50' 18''         |  |
| Latitude:      | N26° 5' 22.2''        |  |