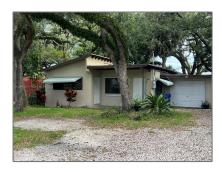

## Land/boat Docks For Sale

- 1525 SW 27th Ct, Fort Lauderdale, Florida 33315

## Address Map

| Land/boat Docks |
|-----------------|
| For Sale        |
| A11396227       |
| \$350,000       |
| 7,725 Sqft      |
|                 |

| Country:       | US                    |  |
|----------------|-----------------------|--|
| State:         | FL                    |  |
| County:        | <b>Broward County</b> |  |
| City:          | Fort Lauderdale       |  |
| Zipcode:       | 33315                 |  |
| Street:        | 1525 SW 27th Ct       |  |
| Building Name: | HARDWICK<br>HEIGHTS   |  |
| Floor Number:  | 0                     |  |
| Longitude:     | W81° 50' 18''         |  |
| Latitude:      | N26° 5' 22.2''        |  |