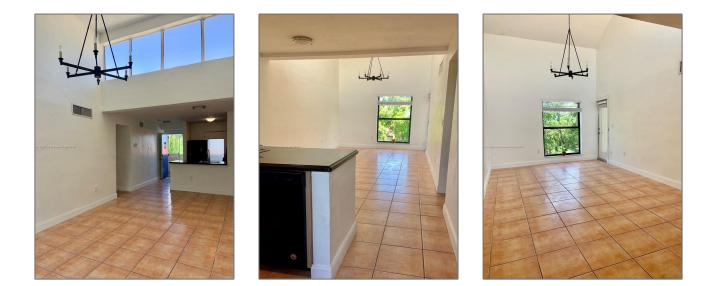

# **Residential Lease For Rent**

805 Sqft - 1650 S Le Jeune Rd # 305, Coral Gables, Florida 33134

### **Basic Details**

| Property Type:  | <b>Residential Lease</b> |
|-----------------|--------------------------|
| Listing Type:   | For Rent                 |
| Listing ID:     | A11395219                |
| Price:          | \$2,750                  |
| Bedrooms:       | 2                        |
| Bathrooms:      | 2                        |
| Square Footage: | 805 Sqft                 |
| Year Built:     | 1968                     |