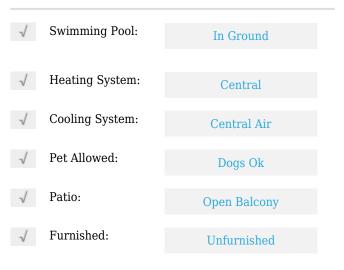

# **Residential Lease For Rent**

805 Sqft - 1650 S Le Jeune Rd # 305, Coral Gables, Florida 33134





### **Basic Details**

| Property Type:  | <b>Residential Lease</b> |
|-----------------|--------------------------|
| Listing Type:   | For Rent                 |
| Listing ID:     | A11395219                |
| Price:          | \$2,750                  |
| Bedrooms:       | 2                        |
| Bathrooms:      | 2                        |
| Square Footage: | 805 Sqft                 |
| Year Built:     | 1968                     |

#### Features



## Address Map

| Country: | US                          |
|----------|-----------------------------|
| State:   | FL                          |
| County:  | Miami-Dade County           |
| City:    | <b>Coral Gables</b>         |
| Zipcode: | 33134                       |
| Street:  | 1650 S Le Jeune Rd<br># 305 |
|          |                             |

| Building Name: | MADRID TOWERS<br>CONDO |  |
|----------------|------------------------|--|
| Floor Number:  | 0                      |  |
| Longitude:     | W81° 44' 12.3''        |  |
| Latitude:      | N25° 45' 23.8''        |  |

# Agent Info



Daniel Lombardi ☎ (305) 695-1600 ☎ (786) 525-6127 ᢂ daniel@lomardiproperties.com