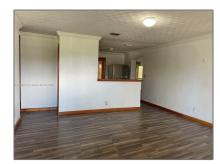

# Residential For Sale

963 Sqft - 950 NE 23rd Ct, Pompano Beach, Florida 33064

### Basic Details

| Property Type:  | Residential |  |
|-----------------|-------------|--|
| Listing Type:   | For Sale    |  |
| Listing ID:     | A11396713   |  |
| Price:          | \$359,000   |  |
| Bedrooms:       | 2           |  |
| Bathrooms:      | 1           |  |
| Square Footage: | 963 Sqft    |  |
| Year Built:     | 1957        |  |
| Lot Area:       | 6,107 Sqft  |  |