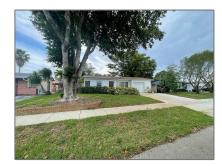

# Residential For Sale

963 Sqft - 950 NE 23rd Ct, Pompano Beach, Florida 33064

### Basic Details

| Property Type:  | Residential |  |
|-----------------|-------------|--|
| Listing Type:   | For Sale    |  |
| Listing ID:     | A11396713   |  |
| Price:          | \$359,000   |  |
| Bedrooms:       | 2           |  |
| Bathrooms:      | 1           |  |
| Square Footage: | 963 Sqft    |  |
| Year Built:     | 1957        |  |
| Lot Area:       | 6,107 Sqft  |  |