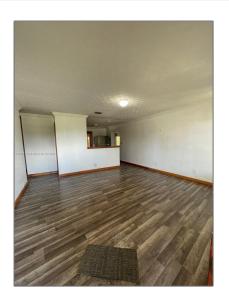

# Residential For Sale

963 Sqft - 950 NE 23rd Ct, Pompano Beach, Florida 33064

### Basic Details

| Property Type:  | Residential |  |
|-----------------|-------------|--|
| Listing Type:   | For Sale    |  |
| Listing ID:     | A11396713   |  |
| Price:          | \$359,000   |  |
| Bedrooms:       | 2           |  |
| Bathrooms:      | 1           |  |
| Square Footage: | 963 Sqft    |  |
| Year Built:     | 1957        |  |
| Lot Area:       | 6,107 Sqft  |  |