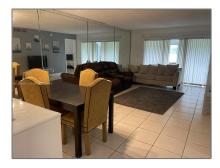

# **Residential Lease For Rent**

1,000 Sqft - 2309 S Cypress Bend Dr # 115B, Pompano Beach, Florida 33069

#### Basic **Details**

| Property Type:  | <b>Residential Lease</b> |  |
|-----------------|--------------------------|--|
| Listing Type:   | For Rent                 |  |
| Listing ID:     | A11396693                |  |
| Price:          | \$2,200                  |  |
| Bedrooms:       | 2                        |  |
| Bathrooms:      | 2                        |  |
| Square Footage: | 1,000 Sqft               |  |
| Year Built:     | 1973                     |  |