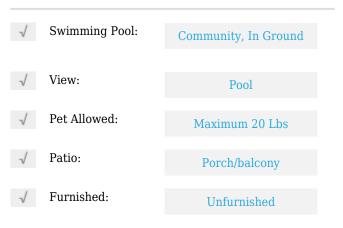

# **Residential Lease For Rent**

1,440 Sqft - 1501 E Broward Blvd # 703, Fort Lauderdale, Florida 33301









## Basic **Details**

| Property Type:  | <b>Residential Lease</b> |
|-----------------|--------------------------|
| Listing Type:   | For Rent                 |
| Listing ID:     | A11396652                |
| Price:          | \$2,950                  |
| Bedrooms:       | 3                        |
| Bathrooms:      | 2                        |
| Square Footage: | 1,440 Sqft               |
| Year Built:     | 1966                     |

#### Features



### Address Map

| Country: | US                           |  |
|----------|------------------------------|--|
| State:   | FL                           |  |
| County:  | <b>Broward County</b>        |  |
| City:    | Fort Lauderdale              |  |
| Zipcode: | 33301                        |  |
| Street:  | 1501 E Broward<br>Blvd # 703 |  |

| Building Name: | PINE CREST<br>VILLAGE I AT |  |
|----------------|----------------------------|--|
| Floor Number:  | 0                          |  |
| Longitude:     | W81° 52' 18''              |  |
| Latitude:      | N26° 7' 23.5''             |  |

# Agent Info



Daniel Lombardi ☎ (305) 695-1600 ☎ (786) 525-6127 ᢂ daniel@lomardiproperties.com