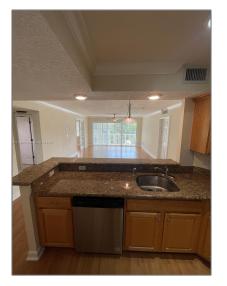

# **Residential Lease For Rent**

1,440 Sqft - 1501 E Broward Blvd # 703, Fort Lauderdale, Florida 33301









## Basic **Details**

| Property Type:  | <b>Residential Lease</b> |
|-----------------|--------------------------|
| Listing Type:   | For Rent                 |
| Listing ID:     | A11396652                |
| Price:          | \$2,950                  |
| Bedrooms:       | 3                        |
| Bathrooms:      | 2                        |
| Square Footage: | 1,440 Sqft               |
| Year Built:     | 1966                     |

#### Features



### Address Map

| Country: | US                           |  |
|----------|------------------------------|--|
| State:   | FL                           |  |
| County:  | <b>Broward County</b>        |  |
| City:    | Fort Lauderdale              |  |
| Zipcode: | 33301                        |  |
| Street:  | 1501 E Broward<br>Blv