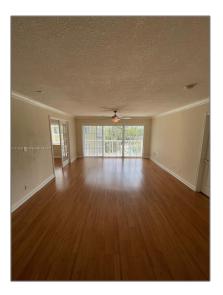

# **Residential Lease For Rent**

1,440 Sqft - 1501 E Broward Blvd # 703, Fort Lauderdale, Florida 33301









## Basic **Details**

| Property Type:  | <b>Residential Lease</b> |
|-----------------|--------------------------|
| Listing Type:   | For Rent                 |
| Listing ID:     | A11396652                |
| Price:          | \$2,950                  |
| Bedrooms:       | 3                        |
| Bathrooms:      | 2                        |
| Square Footage: | 1,440 Sqft               |
| Year Built:     | 1966                     |

#### Features



### Address Map

| Country: | US                           |  |
|----------|------------------------------|--|
| State:   | FL                           |  |
| County:  | <b>Broward County</b>        |  |
| City:    | Fort Lauderdale              |  |
| Zipcode: | 33301                        |  |
| Street:  | 1501 E Broward<br>B