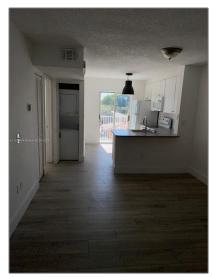

#### Basic **Details**

| Property Type:  | <b>Residential Lease</b> |  |
|-----------------|--------------------------|--|
| Listing Type:   | For Rent                 |  |
| Listing ID:     | A11396494                |  |
| Price:          | \$2,400                  |  |
| Bedrooms:       | 2                        |  |
| Bathrooms:      | 2                        |  |
| Square Footage: | 625 Sqft                 |  |
| Year Built:     | 1991                     |  |

#### Features

| $\checkmark$ | Heating System: | Central     |
|--------------|-----------------|-------------|
| $\checkmark$ | Cooling System: | Central Air |
| $\checkmark$ | Furnished:      | Unfurnished |