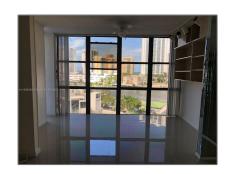

# Residential Lease For Rent

915 Sqft - 800 Parkview Dr # 706, Hallandale Beach, Florida 33009

## **Basic Details**

Property Type: **Residential Lease** Listing Type: **For Rent** Listing ID: A11396380 \$2,000 Price: Bedrooms: 1 1 Bathrooms: Half Bathrooms: 1 Square Footage: 915 Sqft Year Built: 1976

## **Features**

✓ Swimming Pool: In Ground✓ Furnished: Unfurnished

Longitude: **W81° 52' 44.4''** 

Latitude: **N25° 59' 42.7''** 