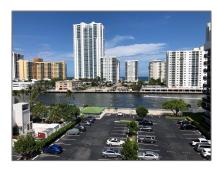

# Residential Lease For Rent

915 Sqft - 800 Parkview Dr # 706, Hallandale Beach, Florida 33009

## **Basic Details**

Property Type: **Residential Lease** Listing Type: **For Rent** Listing ID: A11396380 \$2,000 Price: Bedrooms: 1 1 Bathrooms: Half Bathrooms: 1 Square Footage: 915 Sqft Year Built: 1976

## Address Map

| Country:       | US                       |  |
|----------------|--------------------------|--|
| State:         | FL                       |  |
| County:        | <b>Broward County</b>    |  |
| City:          | Hallandale Beach         |  |
| Zipcode:       | 33009                    |  |
| Street:        | 800 Parkview Dr #<br>706 |  |
| Building Name: | OCEANVIEW PARK<br>CONDO  |  |
| Floor Number:  | 0                        |  |