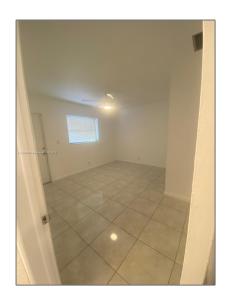

### Basic Details

| Property Type: | Residential Lease |  |
|----------------|-------------------|--|
| Listing Type:  | For Rent          |  |
| Listing ID:    | A11396929         |  |
| Price:         | \$1,600           |  |
| Bedrooms:      | 1                 |  |
| Bathrooms:     | 1                 |  |
| Year Built:    | 1971              |  |
| Lot Area:      | 4,948 Sqft        |  |