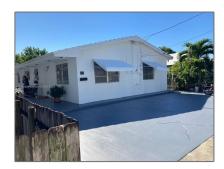

# Residential Lease For Rent

- 218 SE 9th St # 2, Hallandale Beach, Florida 33009

### Basic Details

| Property Type: | Residential Lease |  |
|----------------|-------------------|--|
| Listing Type:  | For Rent          |  |
| Listing ID:    | A11396929         |  |
| Price:         | \$1,600           |  |
| Bedrooms:      | 1                 |  |
| Bathrooms:     | 1                 |  |
| Year Built:    | 1971              |  |
| Lot Area:      | 4,948 Sqft        |  |