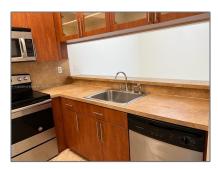

#### **Basic Details**

| Property Type:  | <b>Residential Lease</b> |  |
|-----------------|--------------------------|--|
| Listing Type:   | For Rent                 |  |
| Listing ID:     | A11393020                |  |
| Price:          | \$2,600                  |  |
| Bedrooms:       | 3                        |  |
| Bathrooms:      | 2                        |  |
| Square Footage: | 1,100 Sqft               |  |
| Year Built:     | 1988                     |  |