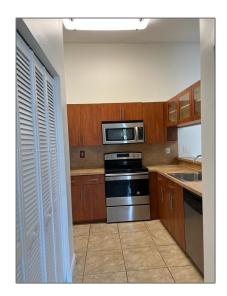

#### **Basic Details**

| Property Type:  | <b>Residential Lease</b> |  |
|-----------------|--------------------------|--|
| Listing Type:   | For Rent                 |  |
| Listing ID:     | A11393020                |  |
| Price:          | \$2,600                  |  |
| Bedrooms:       | 3                        |  |
| Bathrooms:      | 2                        |  |
| Square Footage: | 1,100 Sqft               |  |
| Year Built:     | 1988                     |  |