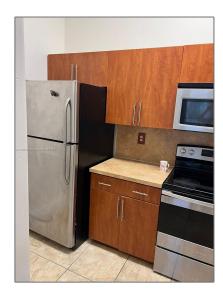

#### **Basic Details**

| Property Type:  | <b>Residential Lease</b> |  |
|-----------------|--------------------------|--|
| Listing Type:   | For Rent                 |  |
| Listing ID:     | A11393020                |  |
| Price:          | \$2,600                  |  |
| Bedrooms:       | 3                        |  |
| Bathrooms:      | 2                        |  |
| Square Footage: | 1,100 Sqft               |  |
| Year Built:     | 1988                     |  |