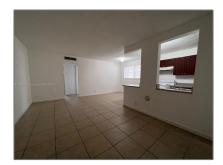

#### **Basic Details**

| Property Type:  | <b>Residential Lease</b> |  |
|-----------------|--------------------------|--|
| Listing Type:   | For Rent                 |  |
| Listing ID:     | A11396631                |  |
| Price:          | \$1,700                  |  |
| Bedrooms:       | 1                        |  |
| Bathrooms:      | 1                        |  |
| Square Footage: | 645 Sqft                 |  |
| Year Built:     | 1970                     |  |