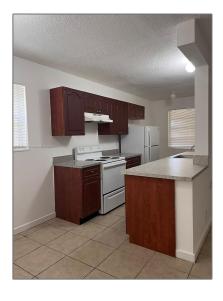

#### **Basic Details**

| Property Type:  | <b>Residential Lease</b> |  |
|-----------------|--------------------------|--|
| Listing Type:   | For Rent                 |  |
| Listing ID:     | A11396631                |  |
| Price:          | \$1,700                  |  |
| Bedrooms:       | 1                        |  |
| Bathrooms:      | 1                        |  |
| Square Footage: | 645 Sqft                 |  |
| Year Built:     | 1970                     |  |