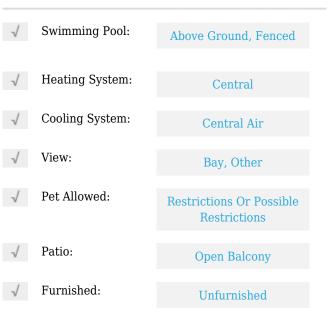

# **Residential Lease For Rent**

829 Sqft - 1000 Brickell Plz # 3903, Miami, Florida 33131









## **Basic Details**

| Property Type:  | <b>Residential Lease</b> |  |
|-----------------|--------------------------|--|
| Listing Type:   | For Rent                 |  |
| Listing ID:     | A11396586                |  |
| Price:          | \$4,750                  |  |
| Bedrooms:       | 1                        |  |
| Bathrooms:      | 1                        |  |
| Half Bathrooms: | 1                        |  |
| Square Footage: | 829 Sqft                 |  |
| Year Built:     | 2019                     |  |

#### Features



## Address Map

| Country: | US                  |
|----------|---------------------|
| State:   | FL                  |
| County:  | Miami-Dade County   |
| City:    | Miami               |
| Zipcode: | 33131               |
| Street:  | 1000 Brickell Plz # |

|                | 3903                       |  |
|----------------|----------------------------|--|
| Building Name: | BRICKELL<br>FLATIRON CONDO |  |
| Floor Number:  | 0                          |  |
| Longitude:     | W81° 48' 26.2''            |  |
| Latitude:      | N25° 45' 51.4''            |  |

# Agent Info



Daniel Lombardi 🛜 (305) 695-1600

🕿 (786) 525-6127

🐱 daniel@lomardiproperties.com