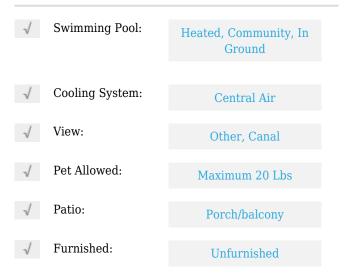

# **Residential Lease For Rent**

1,255 Sqft - 690 SW 1st Ct **#** 2918, Miami, Florida 33130





#### **Basic Details**

| Property Type:  | <b>Residential Lease</b> |  |
|-----------------|--------------------------|--|
| Listing Type:   | For Rent                 |  |
| Listing ID:     | A11396594                |  |
| Price:          | \$3,700                  |  |
| Bedrooms:       | 2                        |  |
| Bathrooms:      | 2                        |  |
| Square Footage: | 1,255 Sqft               |  |
| Year Built:     | 2006                     |  |

#### Features



## Address Map

| Country:       | US                      |  |
|----------------|-------------------------|--|
| State:         | FL                      |  |
| County:        | Miami-Dade County       |  |
| City:          | Miami                   |  |
| Zipcode:       | 33130                   |  |
| Street:        | 690 SW 1st Ct #<br>2918 |  |
| Building Name: | NEO VERTIKA<br>CONDO    |  |
| Floor Number:  | 0                       |  |
| Longitude:     | W81° 48' 14.5''         |  |

### Latitude:

# Agent Info



Daniel Lombardi ☎ (305) 695-1600 ☎ (786) 525-6127 ᢂ daniel@lomardiproperties.com