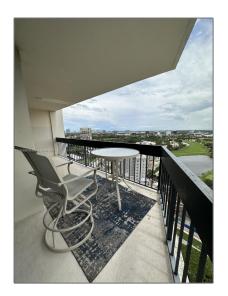

### Features

| $\sqrt{}$ | Heating System: | Electric                                 |
|-----------|-----------------|------------------------------------------|
| $\sqrt{}$ | Cooling System: | Electric                                 |
| $\sqrt{}$ | View:           | Other View, Club Area<br>View            |
| $\sqrt{}$ | Pet Allowed:    | Restrictions Or Possible<br>Restrictions |
| $\sqrt{}$ | Patio:          | Open Balcony                             |
| $\sqrt{}$ | Furnished:      | Furniture For Sale                       |