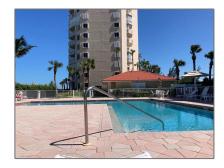

#### Features

| √ Swimming Pool: | Community      |
|------------------|----------------|
| √ Pet Allowed:   | Maximum 20 Lbs |
| √ Furnished:     | Furnished      |

Building Name: HIBISCUS BY THE

**SEA CONDO** 