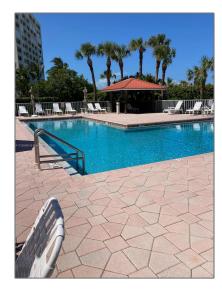

#### Features

| √ Swimming Pool: | Community      |
|------------------|----------------|
| √ Pet Allowed:   | Maximum 20 Lbs |
| √ Furnished:     | Furnished      |

Building Name: HIBISCUS BY THE

**SEA CONDO** 