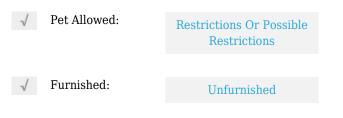

# **Residential Lease For Rent**

980 Sqft - 4441 W Mcnab Rd # 28, Pompano Beach, Florida 33069





### Basic **Details**

| Property Type:  | <b>Residential Lease</b> |  |
|-----------------|--------------------------|--|
| Listing Type:   | For Rent                 |  |
| Listing ID:     | A11394836                |  |
| Price:          | \$2,200                  |  |
| Bedrooms:       | 2                        |  |
| Bathrooms:      | 2                        |  |
| Square Footage: | 980 Sqft                 |  |
| Year Built:     | 1989                     |  |

#### Features



## Address Map

| Country:       | US                         |  |
|----------------|----------------------------|--|
| State:         | FL                         |  |
| County:        | <b>Broward County</b>      |  |
| City:          | Pompano Beach              |  |
| Zipcode:       | 33069                      |  |
| Street:        | 4441 W Mcnab Rd<br># 28    |  |
| Building Name: | PALM AIRE<br>GARDENS CONDO |  |
| Floor Number:  | 0                          |  |
| Longitude:     | W81° 48' 52''              |  |

Latitude:

# Agent Info



Daniel Lombardi ☎ (305) 695-1600 ☎ (786) 525-6127 ᢂ daniel@lomardiproperties.com