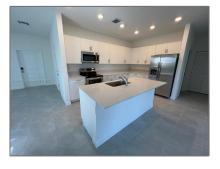

# **Residential Lease For Rent**

- 11936 SW 240th St, Homestead, Florida 33032

#### Basic **Details**

| Property Type: | <b>Residential Lease</b> |  |
|----------------|--------------------------|--|
| Listing Type:  | For Rent                 |  |
| Listing ID:    | A11396101                |  |
| Price:         | \$4,500                  |  |
| Bedrooms:      | 5                        |  |
| Bathrooms:     | 3                        |  |
| Lot Area:      | 5,312 Sqft               |  |