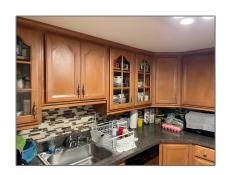

#### Basic Details

| Property Type:  | <b>Residential Lease</b> |  |
|-----------------|--------------------------|--|
| Listing Type:   | For Rent                 |  |
| Listing ID:     | A11396000                |  |
| Price:          | \$2,050                  |  |
| Bedrooms:       | 2                        |  |
| Bathrooms:      | 2                        |  |
| Square Footage: | 1,100 Sqft               |  |
| Year Built:     | 1979                     |  |