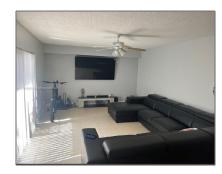

# Residential For Sale

1,236 Sqft - 2825 Waterford Dr N # 2825, Deerfield Beach, Florida 33442

### Basic Details

| Property Type:  | Residential |  |
|-----------------|-------------|--|
| Listing Type:   | For Sale    |  |
| Listing ID:     | A11395995   |  |
| Price:          | \$367,000   |  |
| Bedrooms:       | 2           |  |
| Bathrooms:      | 2           |  |
| Square Footage: | 1,236 Sqft  |  |
| Year Built:     | 1986        |  |