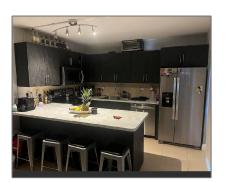

# Residential For Sale

1,236 Sqft - 2825 Waterford Dr N # 2825, Deerfield Beach, Florida 33442

### Basic Details

| Property Type:  | Residential |  |
|-----------------|-------------|--|
| Listing Type:   | For Sale    |  |
| Listing ID:     | A11395995   |  |
| Price:          | \$367,000   |  |
| Bedrooms:       | 2           |  |
| Bathrooms:      | 2           |  |
| Square Footage: | 1,236 Sqft  |  |
| Year Built:     | 1986        |  |