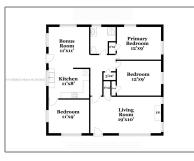

#### Basic **Details**

| Property Type:  | <b>Residential Lease</b> |  |
|-----------------|--------------------------|--|
| Listing Type:   | For Rent                 |  |
| Listing ID:     | A11395982                |  |
| Price:          | \$2,295                  |  |
| Bedrooms:       | 3                        |  |
| Bathrooms:      | 1                        |  |
| Square Footage: | 1,088 Sqft               |  |
| Year Built:     | 1928                     |  |
| Lot Area:       | 6,490 Sqft               |  |
|                 |                          |  |

### Features