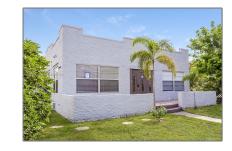

# **Residential Lease For Rent**

1,088 Sqft - 733 Valley Forge Rd # 0, West Palm Beach, Florida 33405

#### Basic **Details**

| Property Type:  | <b>Residential Lease</b> |  |
|-----------------|--------------------------|--|
| Listing Type:   | For Rent                 |  |
| Listing ID:     | A11395982                |  |
| Price:          | \$2,295                  |  |
| Bedrooms:       | 3                        |  |
| Bathrooms:      | 1                        |  |
| Square Footage: | 1,088 Sqft               |  |
| Year Built:     | 1928                     |  |
| Lot Area:       | 6,490 Sqft               |  |
|                 |                          |  |