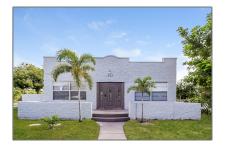

# **Residential Lease For Rent**

1,088 Sqft - 733 Valley Forge Rd # 0, West Palm Beach, Florida 33405

#### Basic **Details**

| Property Type:  | <b>Residential Lease</b> |  |
|-----------------|--------------------------|--|
| Listing Type:   | For Rent                 |  |
| Listing ID:     | A11395982                |  |
| Price:          | \$2,295                  |  |
| Bedrooms:       | 3                        |  |
| Bathrooms:      | 1                        |  |
| Square Footage: | 1,088 Sqft               |  |
| Year Built:     | 1928                     |  |
| Lot Area:       | 6,490 Sqft               |  |
|                 |                          |  |